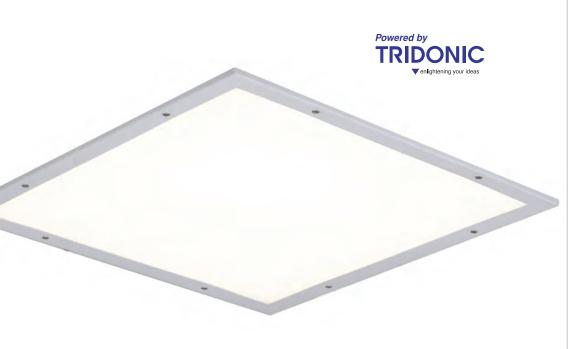

115mm depth

- Sealed LED luminaire to endure arduous environments
- High quality steel housing with welded frame and secured by Easy Fix style brackets
- Frame fitted with TP(a) rated diffuser providing excellent diffusion and outstanding light transmission
- Suitable for areas such as laboratories, hospitals, clean rooms, kitchens and showers
- LED lifespan L70 56,000 hours