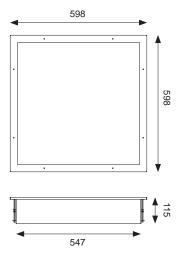

115mm depth

- Sealed LED luminaire to endure arduous environments
- High quality steel housing with welded frame and secured by Easy Fix style brackets
- Frame fitted with TP(a) rated diffuser providing excellent diffusion and outstanding light transmission
- Suitable for areas such as laboratories, hospitals, clean rooms, kitchens and showers
- LED lifespan L70 56,000 hours