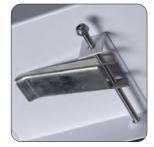

115mm depth

- Sealed LED luminaire to endure arduous environments
- High quality steel housing with welded frame and secured by Easy Fix style brackets
- Frame fitted with TP(a) rated diffuser providing excellent diffusion and outstanding light transmission
- Suitable for areas such as laboratories, hospitals, clean rooms, kitchens and showers
- LED lifespan L70 56,000 hours